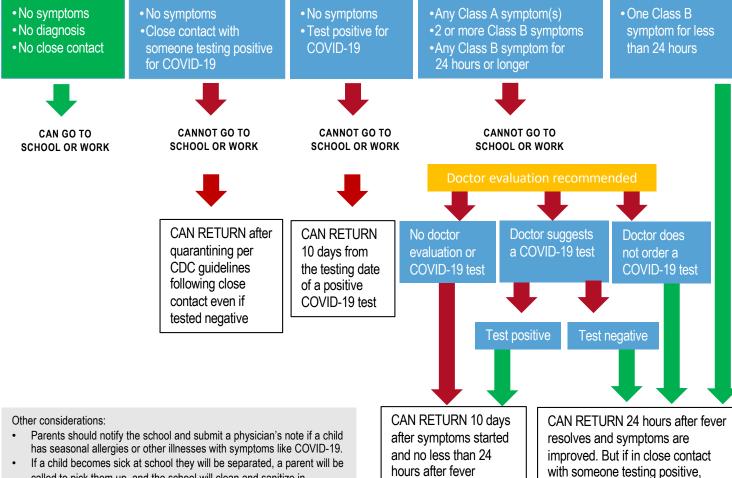

## **COVID-19 Symptom Flow Chart**

resolves and symptoms

are improved

- called to pick them up, and the school will clean and sanitize in accordance with CDC guidelines. Yakima Heath District will determine if others need to test.
- Parents will be notified of any positive COVID-19 cases at the school ٠ and alerted to next steps.

even if negative themselves, must

quarantine per CDC guidelines.